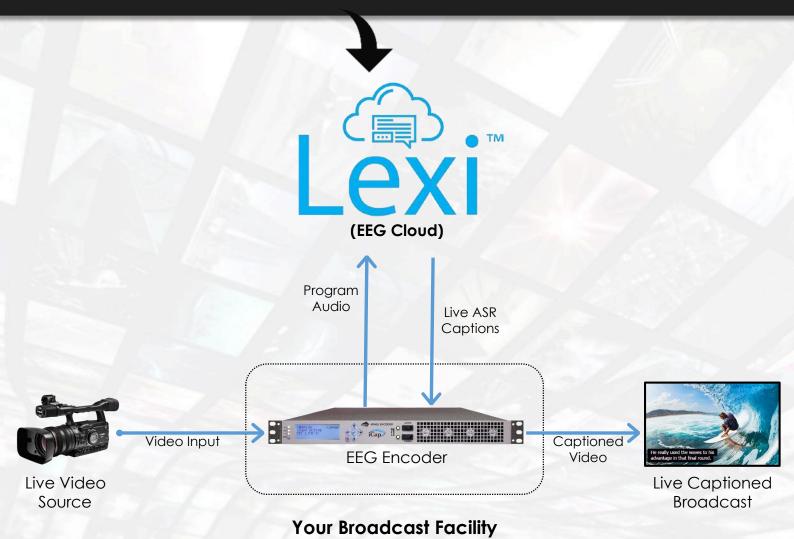

# Standard Installation

#### Accessible through EEG Encoders

As a cloud service, **no additional hardware** is needed to access Lexi. Source superior quality automated closed captions from Lexi direct to your current EEG encoder or software.