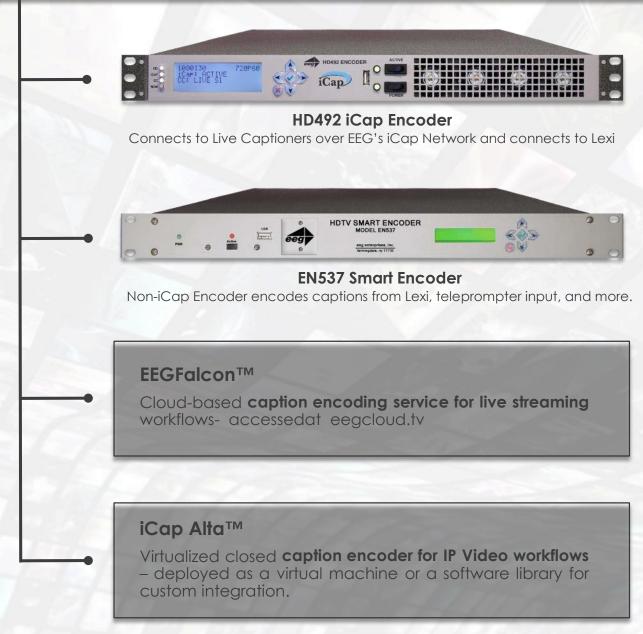

# **Compatible** Products

Cloud-hosted Automated Captioning

#### Accessible through EEG Encoders

As a cloud service, **no additional hardware** is needed to access Lexi. Source superior quality automated closed captions from Lexi direct to your current EEG encoder or software.